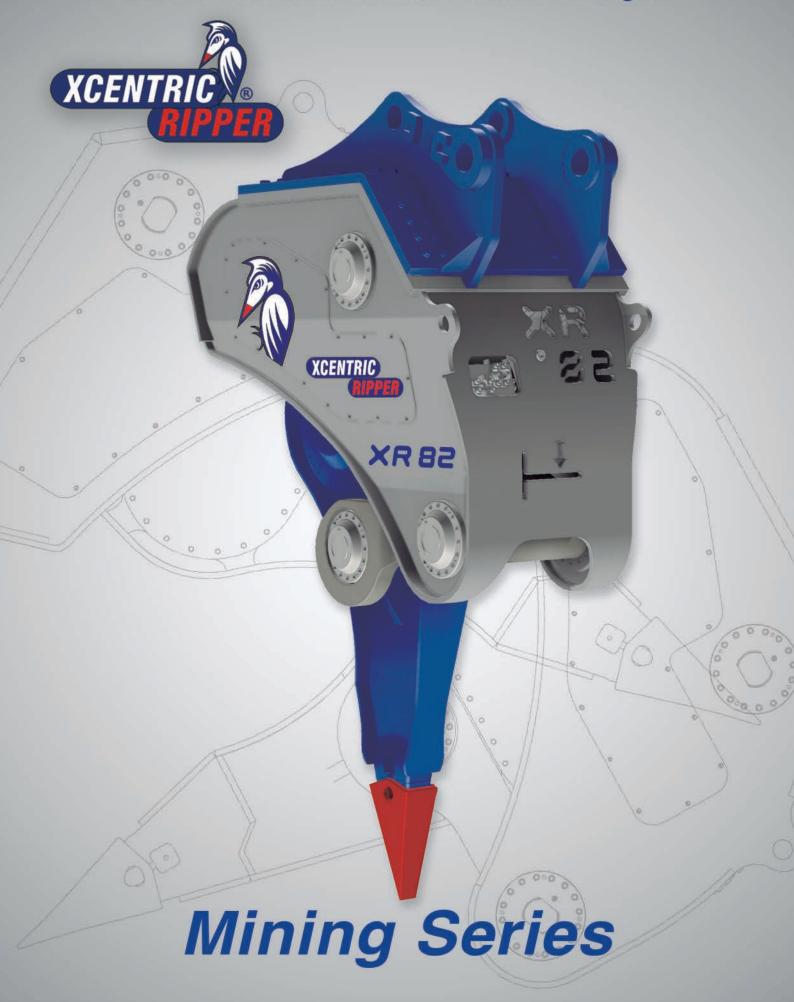

## Xcentric Ripper "Mining Series"

**Xcentric Ripper** has developed a new series of high performance machines. Denominated as "**Mining Series**", they are focused to be used in mining, where the highest production values are required, as well as continuous work shifts, where the reliability and comfort of working with the excavator are of vital importance.

The working technology is basically the same as in the standard version, but not the mechanics, which has been reinforced to achieve a greater impact at a lower frequency.

We guarantee that its use will not leave you indifferent, as well as 2 years warranty.