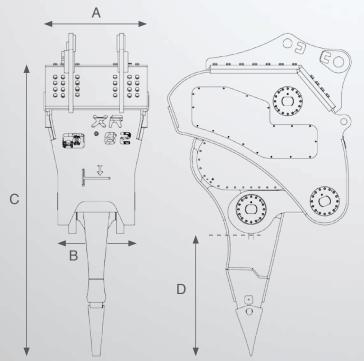

|   | XR32  | XR42  | XR52  | XR82  | XR122 |
|---|-------|-------|-------|-------|-------|
| A | 775   | 860   | 960   | 1.270 | 1.270 |
| В | 635   | 630   | 630   | 960   | 1.080 |
| С | 2.715 | 2.865 | 3.000 | 3.575 | 4.150 |
| D | 1.160 | 1.215 | 1.315 | 1.530 | 1.780 |

<sup>\*</sup> Dimensions in millimeters.

XCENTRIC RIPPER INTERNATIONAL, S.L.

Arriurdina, 15. · 01015 Vitoria-Gasteiz (Spain) · Tel.: +34 945 290 555