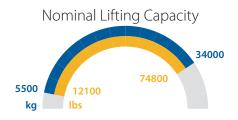

machine into magnet power. It has an integrated hydraulic magnet generator which makes it a complete all-in-one unit.

## **BENEFITS**

- World's best demagnetizing time
- Fast to connect to a machine
- Easy to connect hydraulic auxiliary line
- Easy switch from a machine to another
- Fully controlled by hydraulics

## **APPLICATIONS**

- Collecting metal
- Recycling, demolition, construction
- Ferrous material handling
- Loading trucks, trains and vessels
- Railway and roadside cleaning

## **FEATURES**

- Demagnetizing time 0.8 of a second
- Integrated magnet generator
- Robust steel cover
- Available with guick attachment
- Available with claws

## **MACHINERY**

- Excavators
- Material Handlers
- Compact Loaders
- Trucks, Concrete Trucks & Mobile Cranes

## **OUTPUT CHARACTERISTICS**