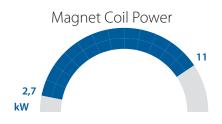

chine into magnet power. It has an integrated hydraulic magnet generator which makes it a complete all-in-one unit.

## **BENEFITS**

- World's best demagnetizing time
- Fast to connect to a machine
- Easy to connect hydraulic auxiliary line
- Easy switch from a machine to another
- Fully controlled by hydraulics

## **APPLICATIONS**

- Collecting metal
- Recycling, demolition, construction
- Ferrous material handling
- Loading trucks, trains and vessels
- Railway and roadside cleaning

## **FEATURES**

- Demagnetizing time 0.8 of a second
- Integrated magnet generator
- Robust steel cover
- Available with guick attachment
- Available with claws

## **MACHINERY**

- Excavators
- Material Handlers
- Compact Loaders
- Trucks, Concrete Trucks & Mobile Cranes

## **OUTPUT CHARACTERISTICS**